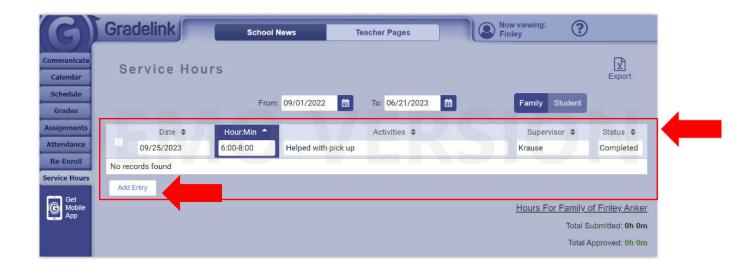

**Step 3** – You can select Family or Student to place your service hours. Please note that a running total will be kept jointly.

| $(\mathbf{G})$             | Gradelink        | School News                       | Teacher Pages  | low viewing:<br>Finley | ?                                                                                     |
|----------------------------|------------------|-----------------------------------|----------------|------------------------|---------------------------------------------------------------------------------------|
| Communicate<br>Calendar    | Service Hou      | rs                                |                |                        | Export                                                                                |
| Schedule<br>Grades         |                  | From: 09/01/2022                  | To: 06/21/2023 | Family Stu             | dent                                                                                  |
| Assignments<br>Attendance  | Date 🖨           | Hour:Min<br>6:00-8:00 Helped with | Activities 🗢   | Supervisor<br>Krause   | Status  Completed                                                                     |
| Re-Enroll<br>Service Hours | No records found |                                   |                |                        | _                                                                                     |
| Get<br>Mobile<br>App       |                  |                                   |                |                        | mily of Finley Anker<br>Total Submitted: <b>0h 0m</b><br>Total Approved: <b>0h 0m</b> |

**Step 4** - On the Service Hour screen you will put in the date, time (Hour: Minute), Activity, Sponsor, and Status. Please fill in as much information as you can. Then click the Add Entry button. Hours will then be approved and applied to your account.